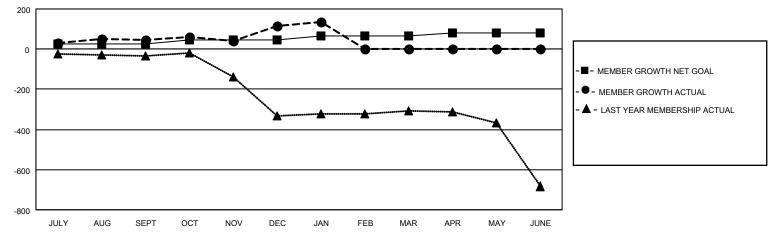

### GOALS AND ACTUAL MEMBERS CUMULATIVE

| DROPPED CLUBS: 0           |     | 50 CLUBS OF 80 ADDED 1 OR MORE | GENDER DISTRIBUTION        |                |       |
|----------------------------|-----|--------------------------------|----------------------------|----------------|-------|
|                            |     | NEW MEMBERS                    | MALE                       | 1,920 (63.37%) |       |
|                            |     |                                | FEMALE                     | 1,110 (36.63%) |       |
| DROPPED MEMBERS            |     |                                |                            |                |       |
| DECEASED                   | 11  | CLICK HERE FOR CUMULATIVE      | TOTAL FAMILY UNIT MEMBERS  |                | 2,050 |
| CLUB CANCELLED 0 OTHER 134 |     | MEMBERSHIP DATA                | FAMILY MEMBERS PAYING HALF |                | 1,279 |
|                            |     |                                |                            |                |       |
| TOTAL                      | 145 |                                |                            |                |       |

## District 3232F2

| Clubs         |               |             |               | Members               |                         |                         |                                                    |  |
|---------------|---------------|-------------|---------------|-----------------------|-------------------------|-------------------------|----------------------------------------------------|--|
|               | RESULTS FOR   | R 2020-2021 |               | RESULTS FOR 2020-2021 |                         |                         |                                                    |  |
| QUARTER       | NEW CLUB GOAL | NEW CLUBS   | DROPPED CLUBS | QUARTER MEM           | IBER GROWTH NET<br>GOAL | MEMBER GROWTH<br>ACTUAL | DROPPED<br>MEMBERS ACTUAL<br>(including transfers) |  |
| JULY/AUG/SEPT | 0             | 2           | 0             | JULY/AUG/SEPT         | 25                      | 83                      | 36                                                 |  |
| OCT/NOV/DEC   | 0             | 1           | 0             | OCT/NOV/DEC           | 20                      | 167                     | 94                                                 |  |
| JAN/FEB/MAR   | 0             | 1           | 0             | JAN/FEB/MAR           | 20                      | 36                      | 15                                                 |  |
| APR/MAY/JUNE  | 1             | 0           | 0             | APR/MAY/JUNE          | 15                      | 0                       | 0                                                  |  |