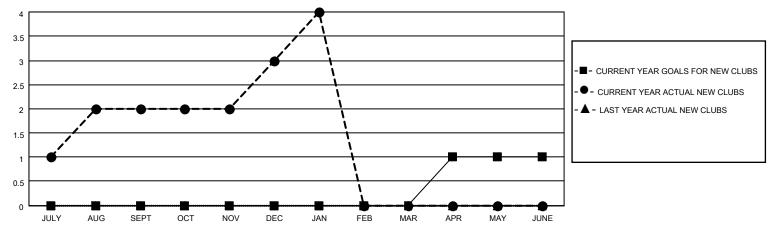

### GOALS AND ACTUAL NEW CLUBS CUMULATIVE

## District 3232F2

| Clubs         |               |             |               | Members               |                         |                         |                                                    |  |
|---------------|---------------|-------------|---------------|-----------------------|-------------------------|-------------------------|----------------------------------------------------|--|
|               | RESULTS FOR   | R 2020-2021 |               | RESULTS FOR 2020-2021 |                         |                         |                                                    |  |
| QUARTER       | NEW CLUB GOAL | NEW CLUBS   | DROPPED CLUBS | QUARTER MEM           | IBER GROWTH NET<br>GOAL | MEMBER GROWTH<br>ACTUAL | DROPPED<br>MEMBERS ACTUAL<br>(including transfers) |  |
| JULY/AUG/SEPT | 0             | 2           | 0             | JULY/AUG/SEPT         | 25                      | 83                      | 36                                                 |  |
| OCT/NOV/DEC   | 0             | 1           | 0             | OCT/NOV/DEC           | 20                      | 167                     | 94                                                 |  |
| JAN/FEB/MAR   | 0             | 1           | 0             | JAN/FEB/MAR           | 20                      | 36                      | 15                                                 |  |
| APR/MAY/JUNE  | 1             | 0           | 0             | APR/MAY/JUNE          | 15                      | 0                       | 0                                                  |  |